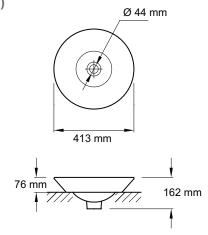

petal design

7108B-CP Decorative grid waste,

abstract design

Recommended Items: 9655D-P5 Wrought iron wall-mount

bracket

**Product Dimensions:** 413 mm diameter

Material: Vitreous China

Product Weight (kg): 7.3

## **Dimensions (mm)**

Kohler UK

Sales and Technical:

+44 (0) 844 571 0048 (Calls cost 7p per minute plus your phone company's access charge)

info@kohler.co.uk

www.KOHLER.co.uk