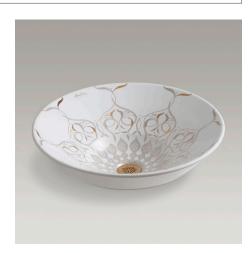

## Persia Design on Conical Bell® Vessel Basin

14223

Product Description: Persia design on Conical Bell vessel basin

for countertop installation, no tap hole

**Required Items:** 7107B-CP Decorative grid waste,

petal design

7108B-CP Decorative grid waste,

abstract design

Recommended Items: 9655D-P5 Wrought iron wall-mount

bracket

**Product Dimensions:** 413 mm diameter

Material: Vitreous China

Product Weight (kg): 7.3